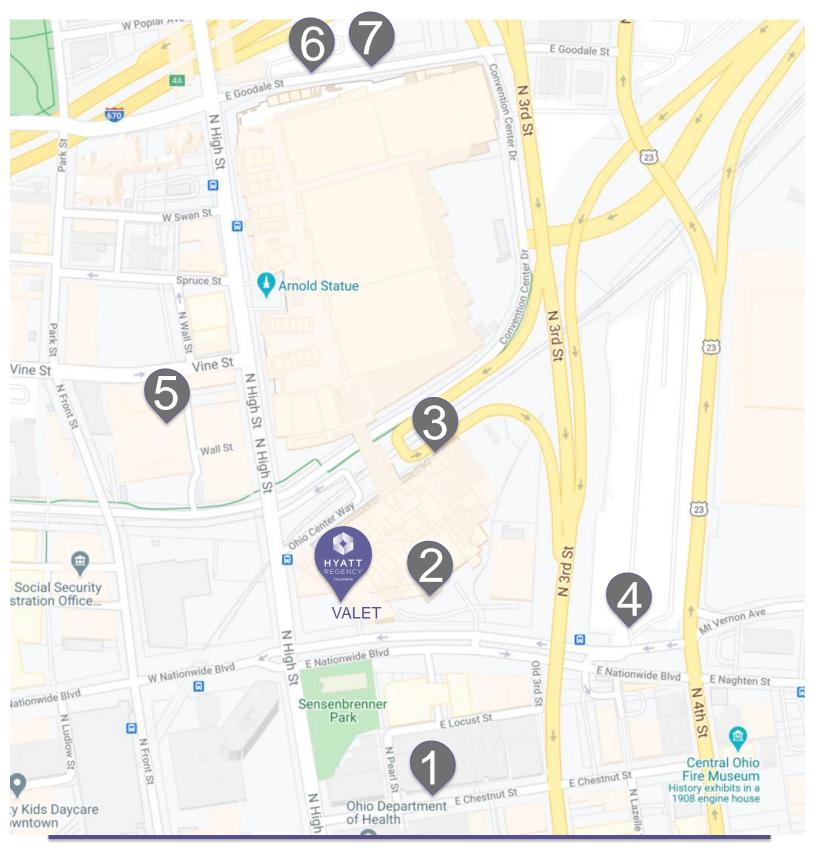

- 1. CHESTNUT STREET GARAGE: 44 E Chestnut Street, Columbus, Ohio 43215
- 2 SOUTH GARAGE: 50 E. Nationwide Boulevard, Columbus, Ohio 43215
- 3. OHIO CENTER GARAGE: 500 N 3rd Street, Columbus, Ohio 43215 (Opening 2/24/21)
- 4. EAST SURFACE LOT: 80 E Nationwide Boulevard, Columbus, Ohio 43215
- 5. VINE GARAGE: 37 Vine Street, Columbus, Ohio 43215
- 6. NORTH SURFACE LOT: 50 E Goodale Street, Columbus, Ohio 43215
- 7. GOODALE GARAGE: 70 E Goodale Street, Columbus, Ohio 43215